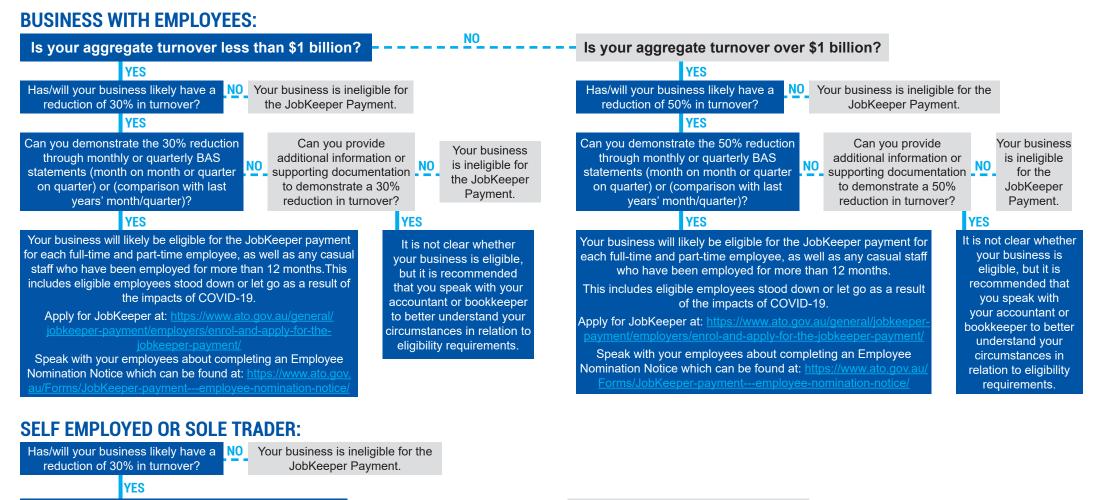

## Determine your eligibility for the JobKeeper payment

NO

Can you demonstrate the 30% reduction through monthly or quarterly BAS statements (month on month or quarter on quarter or quarter) or (comparison with last years' month/quarter)?

## YES

You will likely be eligible for the JobKeeper payment

Apply for JobKeeper at: <u>https://www.ato.gov.au/general/jobkeeper-payment/employers/enrol-and-apply-for-the-jobkeeper-payment/</u>

Can you provide additional information or supporting documentation to demonstrate a 30% reduction in turnover?

## YES

It is not clear whether your business is eligible, but it is recommended that you speak with your accountant or bookkeeper to better understand your circumstances in relation to eligibility requirements.